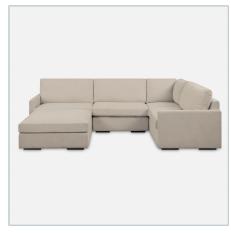

## **REFUGE SOFA, OTTOMAN, SAND**

ITEM #23852-O

A modern silhouette that offers style and a comfortable place to curl up. The Refuge modular collection is crafted with premium, high durability foam cores and synthetic down wrap. Featuring the patented RidgEraser technology to ensure consistent comfort between cushions. Upholstered in a velvety textured, cleanable, recycled polyester fabric with textured details in light sand.

## **Complementary Items**

New REFUGE SOFA, RIGHT ARM FACING, SAND

23852-R | 43.25 W X 30 H X 37.5 D (IN)

New REFUGE SOFA, LEFT ARM FACING, SAND

23852-L | 43.25 W X 30 H X 37.5 D (IN)

New REFUGE SOFA, ARMLESS, SAND

23852-A | 40 W X 30 H X 37.5 D (IN)

New REFUGE SOFA, CORNER, SAND

23852-C | 37.5 W X 30 H X 37.5 D (IN)