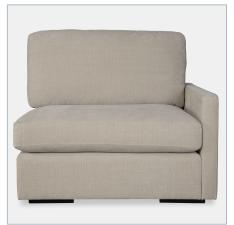

## **Complementary Items**

New REFUGE SOFA, RIGHT ARM FACING, SAND

23852-R | 43.25 W X 30 H X 37.5 D (IN)

New REFUGE SOFA, LEFT ARM FACING, SAND

23852-L | 43.25 W X 30 H X 37.5 D (IN)

New REFUGE SOFA, ARMLESS, SAND