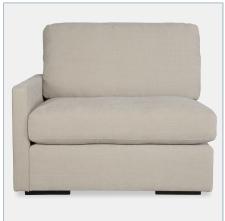

## **Complementary Items**

New REFUGE SOFA, RIGHT ARM FACING, SAND

23852-R | 43.25 W X 30 H X 37.5 D (IN)

New REFUGE SOFA, LEFT ARM FACING, SAND

23852-L | 43.25 W X 30 H X 37.5 D (IN)

New REFUGE SOFA, ARMLESS, SAND