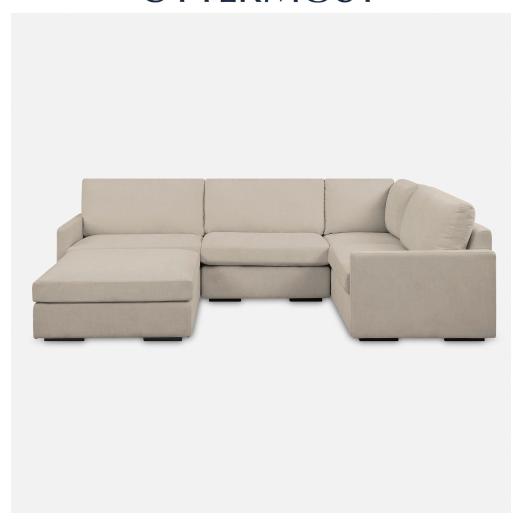

## **REFUGE SOFA, OTTOMAN, SAND**

ITEM #23852-O

A modern silhouette that offers style and a comfortable place to curl up. The Refuge modular collection is crafted with premium, high durability foam cores and synthetic down wrap. Featuring the patented RidgEraser technology to ensure consistent comfort between cushions. Upholstered in a velvety textured, cleanable, recycled polyester fabric with textured details in light sand.

## **Complementary Items**

New REFUGE SOFA, RIGHT ARM FACING, SAND

23852-R | 43.25 W X 30 H X 37.5 D (IN)

New REFUGE SOFA, LEFT ARM FACING, SAND

23852-L | 43.25 W X 30 H X 37.5 D (IN)

New REFUGE SOFA, ARMLESS, SAND

23852-A | 40 W X 30 H X 37.5 D (IN)

New REFUGE SOFA, CORNER, SAND

23852-C | 37.5 W X 30 H X 37.5 D (IN)