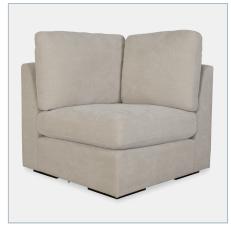

## **Complementary Items**

New REFUGE SOFA, RIGHT ARM FACING, SAND

23852-R | 43.25 W X 30 H X 37.5 D (IN)

New REFUGE SOFA, LEFT ARM FACING, SAND

23852-L | 43.25 W X 30 H X 37.5 D (IN)

New REFUGE SOFA, ARMLESS, SAND

23852-A | 40 W X 30 H X 37.5 D (IN)

New REFUGE SOFA, CORNER, SAND

23852-C | 37.5 W X 30 H X 37.5 D (IN)