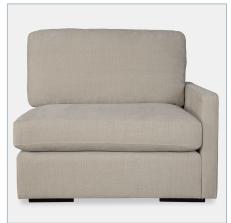

## **Complementary Items**

New REFUGE SOFA, RIGHT ARM FACING, SAND

23852-R | 43.25 W X 30 H X 37.5 D (IN)

New REFUGE SOFA, OTTOMAN, SAND

23852-O | 40 W X 20 H X 18 D (IN)

New REFUGE SOFA, LEFT ARM FACING, SAND

23852-L | 43.25 W X 30 H X 37.5 D (IN)

New REFUGE SOFA, ARMLESS, SAND

23852-A | 40 W X 30 H X 37.5 D (IN)