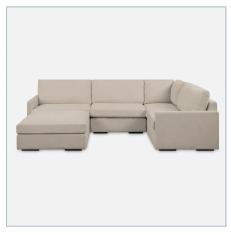

## **Complementary Items**

New REFUGE SOFA, RIGHT ARM FACING, SAND

23852-R | 43.25 W X 30 H X 37.5 D (IN)

New REFUGE SOFA, OTTOMAN, SAND

23852-O | 40 W X 20 H X 18 D (IN)

New REFUGE SOFA, LEFT ARM FACING, SAND

23852-L | 43.25 W X 30 H X 37.5 D (IN)

New REFUGE SOFA, ARMLESS, SAND

23852-A | 40 W X 30 H X 37.5 D (IN)