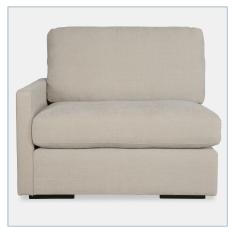

## **Complementary Items**

New REFUGE SOFA, RIGHT ARM FACING, SAND

23852-R | 43.25 W X 30 H X 37.5 D (IN)

New REFUGE SOFA, OTTOMAN, SAND

23852-O | 40 W X 20 H X 18 D (IN)

New REFUGE SOFA, LEFT ARM FACING, SAND

23852-L | 43.25 W X 30 H X 37.5 D (IN)

New REFUGE SOFA, ARMLESS, SAND

23852-A | 40 W X 30 H X 37.5 D (IN)