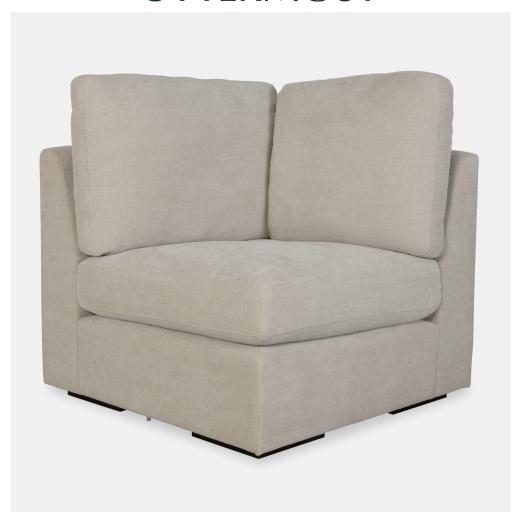

## **REFUGE SOFA, CORNER, SAND**

ITEM #23852-C

A modern silhouette that offers style and a comfortable place to curl up. The Refuge modular collection is crafted with premium, high durability foam cores and synthetic down wrap. Featuring the patented RidgEraser technology to ensure consistent comfort between cushions. Upholstered in a velvety textured, cleanable, recycled polyester fabric with textured details in light sand. Seat height is 20".

**Dimensions:** 37.5 W X 30 H X 37.5 D (in)

Weight: 90

Ship Via: Motor Freight UPC Number: 792977736883