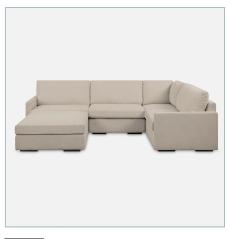

## **REFUGE SOFA, CORNER, SAND**

ITEM #23852-C

A modern silhouette that offers style and a comfortable place to curl up. The Refuge modular collection is crafted with premium, high durability foam cores and synthetic down wrap. Featuring the patented RidgEraser technology to ensure consistent comfort between cushions. Upholstered in a velvety textured, cleanable, recycled polyester fabric with textured details in light sand. Seat height is 20".