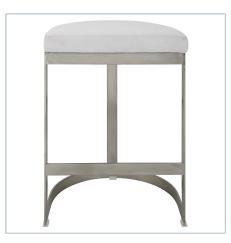

## **Complementary Items**

IVANNA COUNTER STOOL, BLACK

23591 | 18 W X 26 H X 14.5 D (IN)

IVANNA COUNTER STOOL, GOLD

23523 | 18 W X 26 H X 14.5 D (IN)

IVANNA COUNTER STOOL, SILVER

23687 | 18 W X 26 H X 14.5 D (IN)