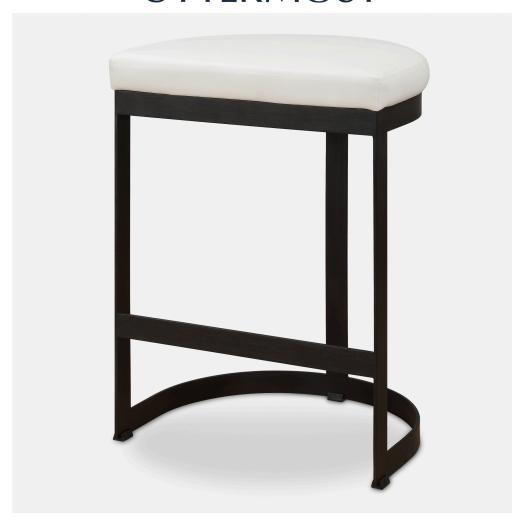

## IVANNA COUNTER STOOL, WHITE

ITEM #23803

Simplistic but sturdy, this statement counter stool features a thick hand forged iron base finished in matte black. Plush seat is tailored in a white pebbled faux leather. Seat height is 26".

**Dimensions:** 18 W X 26 H X 14.5 D (in)

Weight: 26

Ship Via:Small ParcelUPC Number:792977738450