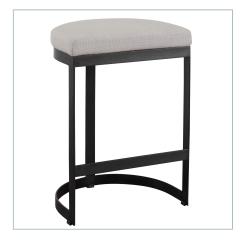

## **Complementary Items**

IVANNA COUNTER STOOL, BLACK

23591 | 18 W X 26 H X 14.5 D (IN)

IVANNA COUNTER STOOL, GOLD

23523 | 18 W X 26 H X 14.5 D (IN)

IVANNA COUNTER STOOL, SILVER

23687 | 18 W X 26 H X 14.5 D (IN)