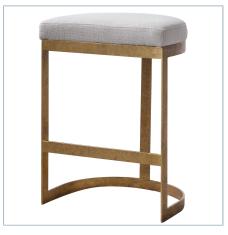

## **Complementary Items**

IVANNA COUNTER STOOL, BLACK

23591 | 18 W X 26 H X 14.5 D (IN)

IVANNA COUNTER STOOL, GOLD

23523 | 18 W X 26 H X 14.5 D (IN)

IVANNA COUNTER STOOL, SILVER

23687 | 18 W X 26 H X 14.5 D (IN)