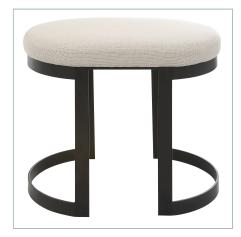

INFINITY ACCENT STOOL, BLACK

23697 | 24 W X 20 H X 18 D (IN)

INFINITY ACCENT STOOL, GOLD

23698 | 24 W X 20 H X 18 D (IN)