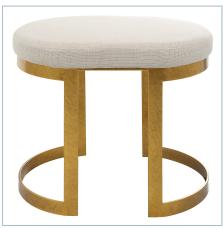

INFINITY ACCENT STOOL, BLACK

23697 | 24 W X 20 H X 18 D (IN)

INFINITY ACCENT STOOL, GOLD

23698 | 24 W X 20 H X 18 D (IN)