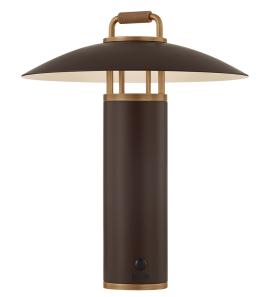

#### RTL7914-PBR/BRZ

Combining the classic with the cool, the Birk family blends sleek architectural lines with an understated RLM shade to create a convenient exterior lighting solution. Featuring two wall-mounted sconces and a portable, battery-powered table lamp, the designs reflect LED light downward after it bounces off the shallow dome shade. The integrated handle of the table lamp encourages portability, making it perfect to carry both indoors and outdoors. Birk is finished in Bronze with Patina Brass accents.

### **DIMENSIONS**

Height: 13.75" Width/Diameter: 11"

Length: "

Minimum Height: "
Maximum Height: "
Canopy/Backplate: 3.25"

Hanging Type:

Product Weight: 3.74lb