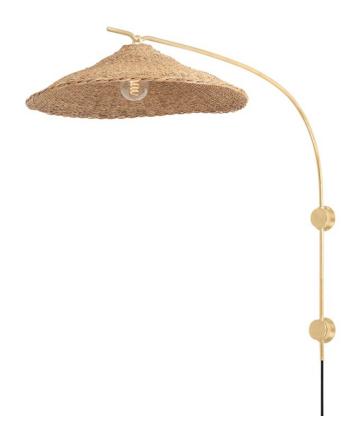

Perfectly imperfect dome shades of woven Lampakanay grass suspended from arms of Vintage Gold Leaf give Valier its rustic yet refined quality. Minimalist and organic, this tailored, textured design will bring a warm, natural feeling to any space.

# VINTAGE GOLD LEAF (VINTAGE GOLD LEAF)

# **DIMENSIONS**

Height 35.25"

Width 23.50"

Minimum Height 0.00"

Maximum Height 0.00"

Canopy/Backplate 0.00"

Hanging Type

Weight 23.50lb