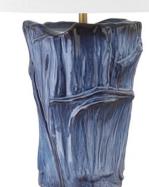

## PTL8124-PBR/CRB

Layers of highly textured Reactive Blue Ceramic give this table lamp perfectly imperfect lines and a natural silhouette. The oversized white linen drum shade allows light to fall completely over the base, highlighting the gorgeous colors created by the reactive glaze. Tide is a refreshing way to add a natural, coastal style to any space.