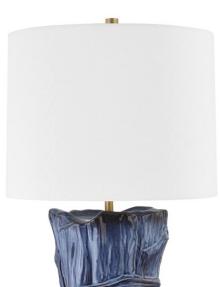

# TIDE

## PTL8124-PBR/CRB

Layers of highly textured Reactive Blue Ceramic give this table lamp perfectly imperfect lines and a natural silhouette. The oversized white linen drum shade allows light to fall completely over the base, highlighting the gorgeous colors created by the reactive glaze. Tide is a refreshing way to add a natural, coastal style to any space.