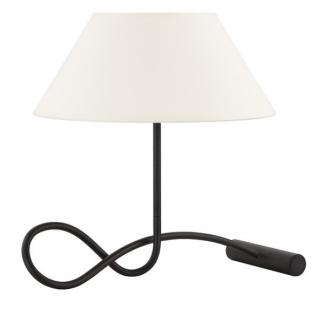

ALAMEDA PTL1819-FOR

Sculptural and sophisticated, Alameda's forged iron body flows from its weighted metal base, bending and intertwining into a lightweight, tapered paper shade. A beautiful juxtaposition of material and form. Available as a floor lamp, table lamp, and portable wall sconce, Alameda plays with shape and negative space for a chic addition to a reading nook or bedside table.

#### DIMENSIONS

Height 18.50" Width 15.75" Minimum Height 0.00" Maximum Height 0.00" Canopy/Backplate 1.50" Hanging Type Weight 15.75lb

## **GLASS/SHADES**

Material MDS PAPER Attachment Color OFF WHITE