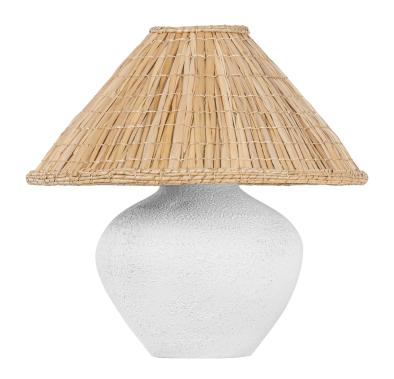

# SOLON

PTL1520-PBR

The raw finish and distinctive indentations of the ceramic base of Solon give it a delightful found object quality. By contrast, the woven grass shade provides a refreshing touch with its sharp taper and organic texture. Casting light downwards across the tactile clay, Solon celebrates the marriage of enduring natural materials, textures, and tones. \*Due to the one-of-a-kind nature of the medium, exact colors and patterns may vary slightly from the image shown.