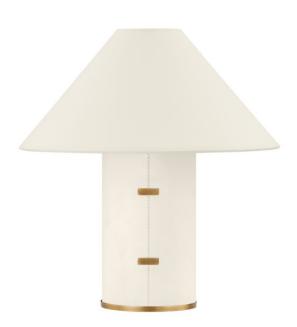

# **BOND** PTL1315-PBR

Characterized by its parchment-wrapped body, stitch detailing, and clasp-like Patina Brass accents, Bond is both relaxed and refined. Light filters through the tapered parchment shade, creating a warm, ambient glow that adds to the design's natural, organic feel. Bond is available in two sizes, delivering a clean, elevated aesthetic to a variety of spaces.

#### **FINISHES**

PATINA BRASS (PBR)

#### **DIMENSIONS**

Height 15.00" Width 14.00"

Minimum Height 0.00"

Maximum Height 0.00"

Canopy/Backplate 0.00"

Hanging Type

Weight 14.00lb