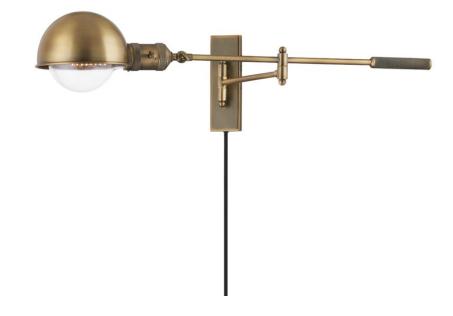

CANNON PTL1108-PBR

A dome-shaped Patina Brass shade at the end of a long, slender arm with exposed hardware give Cannon its retro industrial vibe. High-end details like the intricate knurling on the handle and socket add an air of sophistication. Both the arm and lamp angles are fully adjustable, making this slim-profile, plug-in sconce perfect for spaces that could benefit from customized lighting.