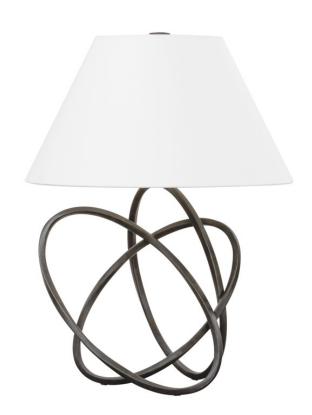

Gorgeous linework adds texture and motion to a totem-like stacked base. The irregular lines in the Ceramic Etched Black finish give this stunning, sculptural table lamp a natural look that feels handcrafted.

# **FINISHES**

FRENCH IRON (FRENCH IRON)

# **DIMENSIONS**

Height 25.00" Width 19.00"

Minimum Height 0.00"

Maximum Height 0.00"

Canopy/Backplate 8.75"

Hanging Type

Weight 19.00lb

# **GLASS/SHADES**

Material LINEN

Attachment 8" Harp

Color WHITE