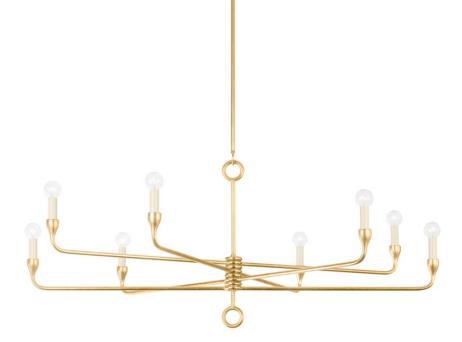

ORSON F9542-VGL

Linear arms extend from a totem-stacked coil center to hold candlesticks creating Orson's elongated, dramatic silhouette. Simple loop accents and textured Black Iron or Vintage Gold Leaf metalwork add to the sleek design. Make a stunning, modern statement throughout the home with the one-light wall sconce, six- or eight-light chandelier and four-light island fixture.

### DIMENSIONS

Height 21.00" Width 41.50" Minimum Height 27.75" Maximum Height 69.75" Canopy/Backplate 0.00" Hanging Type 6" 2-12" 18" Weight 41.50lb