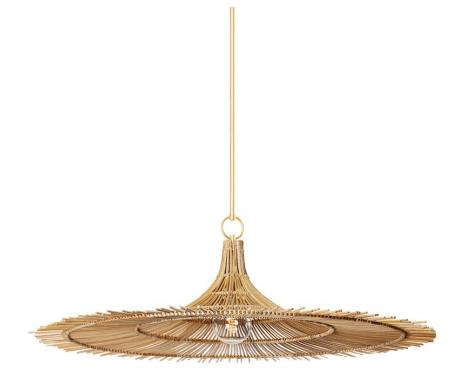

# **COSTA MESA**

F8850-VGL

This sprawling rattan shade feels natural but makes a big statement. The irregular edging of the rattan enhances the rustic feel and the Vintage Gold Leaf finish adds subtle sophistication and a warm glow. Hang this one-light pendant over a dining table or in a larger living space to add a modern organic vibe.

## **DIMENSIONS**

Height 16.00"

Width 50.00"

Minimum Height 22.75"

Maximum Height 64.75"

Canopy/Backplate 6.25"

Hanging Type "6"" 2-12"" 18"""

Weight 50.00lb