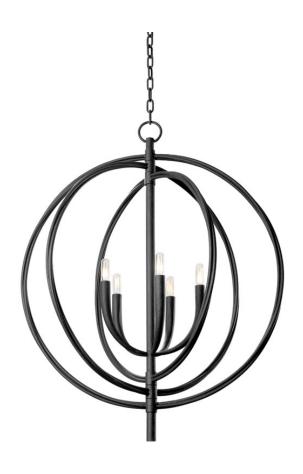

# **ALAMEDA**

F8830-BI

Sculptural and sophisticated, Alameda's forged iron body flows from its weighted metal base, bending and intertwining into a lightweight, tapered paper shade. A beautiful juxtaposition of material and form. Available as a floor lamp, table lamp, and portable wall sconce, Alameda plays with shape and negative space for a chic addition to a reading nook or bedside table.

### **DIMENSIONS**

Height 37.25" Width 30.00"

Minimum Height 42.75"

Maximum Height 112.25"

Canopy/Backplate 6.00"

Hanging Type 72

Weight 30.00lb