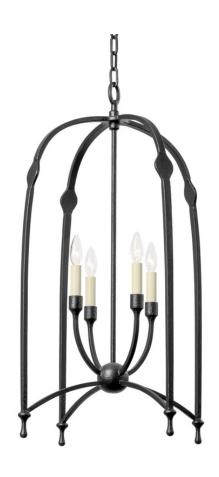

## RHETT

F8821-BI

An open, airy curved cage holds four candelabra bulbs flowing from a center orb creating a soothing, sophisticated silhouette. The cage features smooth accent shapes and flowing teardrops that accentuate the pendant's slim profile and graceful look. Go for a cooler look in Black Iron or add warmth with the Vintage Gold Leaf.