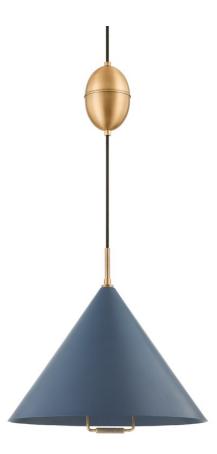

# FONTANA F7618-PBR/SBL

Inspired by antique bakery lamps, Fontana features a pull handle at the bottom of the shade that extends or retracts this unique pendant. A perfect combination of beauty and function, the cord is hidden within the Patina Brass egg-shaped accent. The neutral tones of the Soft Sand and Slate Blue shade will complement many interiors.

### **FINISHES**

PATINA BRASS (PBR)