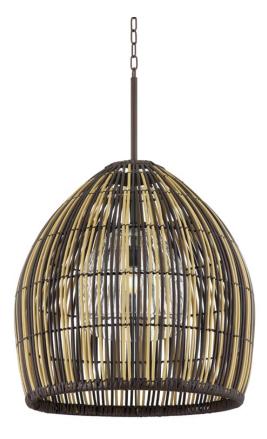

HOLDEN F7534-BRZ

An open and airy weave of faux reeds, designed specifically for outdoor use, form a beehive silhouette over a clear glass shade. The two-tone finish adds a natural, neutral hint of color. Bring a modern organic style to outdoor living spaces with this beautiful exterior lantern pendant.