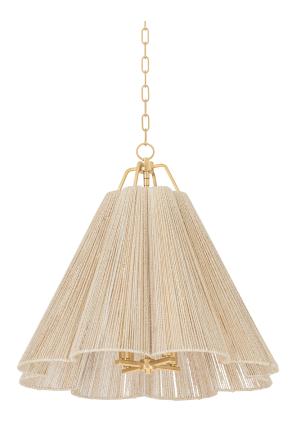

# **SONOMA**

F3428-VGL

Embodying breezy sophistication, Sonoma features a textural scalloped design woven from Bleached Abaca rope. The bell-shaped shade is scalloped and suspended by delicate metalwork. Available as 3 and 4-light pendants, as well as a 1 -light sconce, Sonoma creates a fresh, inviting lighting experience. \*Due to the one-of-a-kind nature of the medium, exact colors and patterns may vary slightly from the image shown.

## **DIMENSIONS**

Height 25.50"

Width/Diameter 27.50"

Length "

Minimum Height 28.75"

Maximum Height 99.00"

Canopy/Backplate 5.50"

Hanging Type 72" Chain

## **GLASS/SHADES**

Material Abaca

Attachment

Finish Bleached