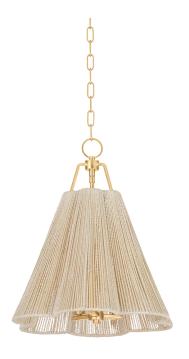

#### F3418-VGL

Embodying breezy sophistication, Sonoma features a textural scalloped design woven from Bleached Abaca rope. The bell-shaped shade is scalloped and suspended by delicate metalwork. Available as 3 and 4-light pendants, as well as a 1 -light sconce, Sonoma creates a fresh, inviting lighting experience. \*Due to the one-of-a-kind nature of the medium, exact colors and patterns may vary slightly from the image shown.

#### **FINISHES**

Vintage Gold Leaf (VGL)

## **GLASS/SHADES**

Material Abaca

Attachment

Finish Bleached