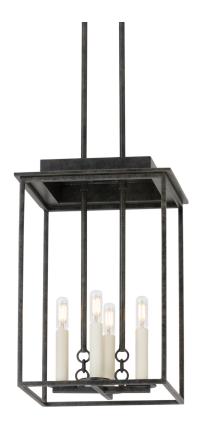

# HART F3112-FRN

Old-world charm meets modern minimalism in the Hart lantern's airy silhouette. With its open design, it allows light to flow freely through negative space, illuminating large areas from above. Available in two sizes with four candles, Hart embraces geometry and clean lines to create a picture of simplicity.

## **DIMENSIONS**

Height 18.00"

Width/Diameter 12.25"

Length 12.25"

Minimum Height 27.75"

Maximum Height 71.50"

Canopy/Backplate 6.00"

Hanging Type 1-6" / 2-12" / 1-18" Stems