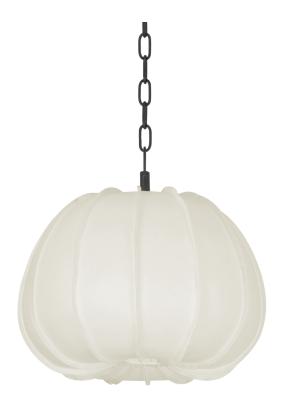

# BAYU F2616-FOR

Crafted from handmade paper, the biomorphic form of Bayu floats like a cloud. The natural translucency allows light to seep through the shade, creating a gentle glow. The distinctive vertical seams lend an artisanal note, while the Forged Iron chain feels substantial and antique. Available in two sizes, Bayu provides a poetic and tranquil lighting experience.

## **DIMENSIONS**

Height 14.50"

Width/Diameter 16.25"

Length "

Minimum Height 17.75"

Maximum Height 88.00"

Canopy/Backplate 5.00"

Hanging Type 72" Chain

### **GLASS/SHADES**

Material Handmade Paper

Attachment

Finish WHITE