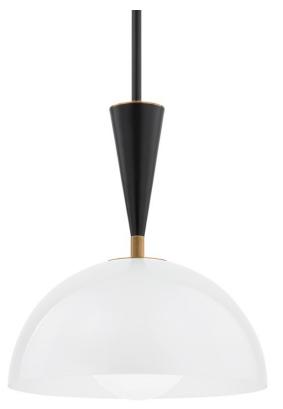

# PAYSON F1516-PBR/SBK

A dome-shaped shade is paired with a slender, conical neck creating a vintage-inspired silhouette that has a minimalist, modern appeal. The clear glass shade is etched on the inside and fills with a soft, gorgeous glow when lit. Pops of Patina Brass contrast beautifully with the Soft Black finish. The wall sconce can be mounted to provide uplight or downlight.

### DIMENSIONS

Height 19.25" Width 16.00" Minimum Height 25.25" Maximum Height 67.25" Canopy/Backplate 5.00" Hanging Type 6 2-12 18 Weight 16.00lb

# **GLASS/SHADES**

Material GLASS Attachment Color CLEAR OUTSIDE ETCHED INSIDE