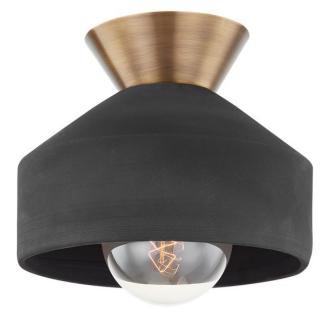

# COVINA C9811-PBR/CBK

With its rich Ceramic Black shade and sleek Patina Brass collar, this flush mount is a beautiful balance of earthiness and sophistication. The dark matte finish of the ceramic pairs perfectly with the warm, sleek metalwork. Available in two sizes to bring a modern organic style to any space.

## **FINISHES**

PATINA BRASS (PBR)

# GLASS/SHADES

Material CERAMIC Attachment Color