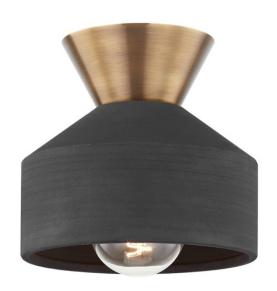

# **COVINA**

C9808-PBR/CBK

With its rich Ceramic Black shade and sleek Patina Brass collar, this flush mount is a beautiful balance of earthiness and sophistication. The dark matte finish of the ceramic pairs perfectly with the warm, sleek metalwork. Available in two sizes to bring a modern organic style to any space.

## **FINISHES**

PATINA BRASS (PBR)

## **GLASS/SHADES**

Material CERAMIC

Attachment

Color