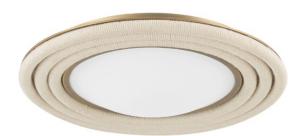

# ZION C8910-PBR

A series of white cotton rope rings wrap around an opal matte shade, creating a soothing rippling effect. The organic materials, straightforward silhouette and neutral tones blend well with many interiors. An LED lamp allows this flush mount to have a slim profile on the ceiling.