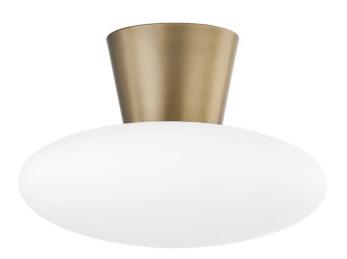

# **BRODY**

C5415-PBR

This modern flush mount features a longer, tapered collar in Patina Brass and a smooth, elongated opal etched glass shade. Larger in scale than most flush mounts, Brody is the perfect way to make an artistic statement in spaces like hallways and entryways.

## **FINISHES**

PATINA BRASS (PBR)

## **GLASS/SHADES**

Material GLASS

Attachment

Color OPAL