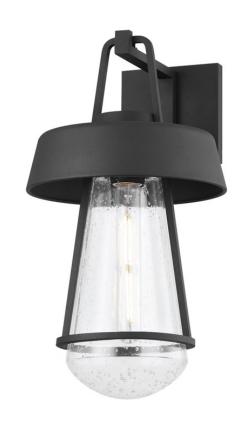

# **BRADY** B9118-TBK

A clear glass shade rests within a Texture Black metal framework. The clean lines and smooth silhouette make a modern statement. Available as a one- or two-light option, Brady is a stylish way to add a warm glow to a variety of outdoor spaces.

## TEXTURED BLACK (TEXTURED BLACK)

## **GLASS/SHADES**

Material GLASS

Attachment

Color CLEAR