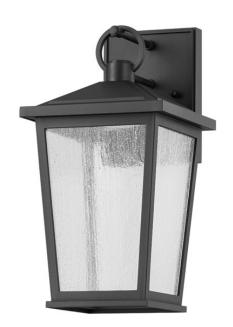

# **SOREN**

B8905-TBK

A timeless silhouette with modern details exterior wall sconce. Soren's sleek, familiar Texture Black metal framework houses clear seeded glass panels and an LED bulb. The seeded glass refracts the light beautifully and the bulb in the hood casts light directly through the opening at the bottom, making this fixture Dark Light compliant.

## **FINISHES**

TEXTURED BLACK (TEXTURED BLACK)

## **GLASS/SHADES**

Material GLASS

Attachment

Color CLEAR