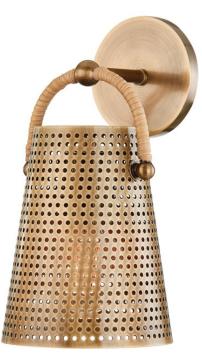

A unique modern farmhouse piece, Nile is an updated take on a classic sconce shape. A beautiful combination of industrial and natural elements, a simple, lantern-like silhouette is machine perforated and topped by hand-wrapped natural rattan. Light seeps through the patina brass metal shade, creating an entirely unique display.