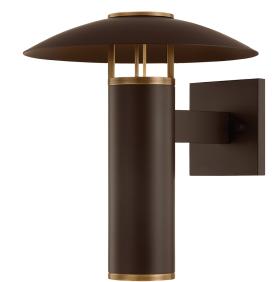

# **BIRK**

#### B7912-PBR/BRZ

Combining the classic with the cool, the Birk family blends sleek architectural lines with an understated RLM shade to create a convenient exterior lighting solution. Featuring two wall-mounted sconces and a portable, battery-powered table lamp, the designs reflect LED light downward after it bounces off the shallow dome shade. The integrated handle of the table lamp encourages portability, making it perfect to carry both indoors and outdoors. Birk is finished in Bronze with Patina Brass accents.

### **FINISHES**

Patina Brass/Bronze (PBR/BRZ)