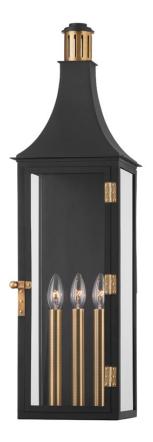

### B7831-PBR/TBK

With its slim profile, elongated silhouette and metal accents, Wes is an updated, elevated take on the traditional lantern sconce. The hinges and knob detailing along with the Texture Black and Patina Brass two-tone finish feel very stylized. Choose from three sizes to add a fresh, tailored look to any exterior.

## **FINISHES**

PATINA BRASS (PBR)

### **DIMENSIONS**

Height 30.75" Width 8.75"

Minimum Height 0.00"

Maximum Height 0.00"

Canopy/Backplate 8.00"

Hanging Type

Weight 8.75lb

## **GLASS/SHADES**

Material GLASS

Attachment

Color CLEAR