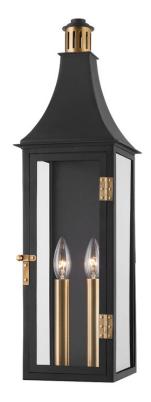

With its slim profile, elongated silhouette and metal accents, Wes is an updated, elevated take on the traditional lantern sconce. The hinges and knob detailing along with the Texture Black and Patina Brass two-tone finish feel very stylized. Choose from three sizes to add a fresh, tailored look to any exterior.