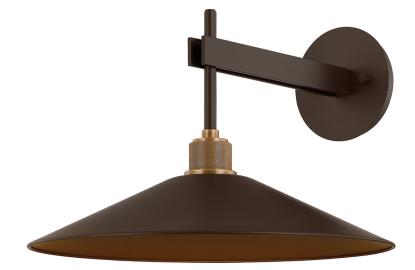

# HARAC B7811-PBR/BRZ

A classic RLM shade enhanced by industrial details and a mixed metal finish, the Harac sconce brings modern style to exterior walls and doorways. The Bronze finish is complemented by decorative elements like the knurled Patina Brass socket cup. Serving as a powerful downlight, Harac is available in two sizes to fulfill your outdoor lighting needs.

#### FINISHES

Patina Brass/Bronze (PBR/BRZ)

## DIMENSIONS

Height: 10.75" Width/Diameter: 15" Length: " Minimum Height: " Maximum Height: " Canopy/Backplate: 4.75" Hanging Type: Product Weight: 2.95lb