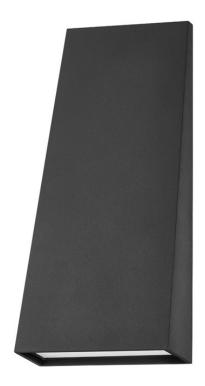

Angling from the wall adds depth and functionality to the straightforward, rectangular silhouette of this outdoor wall sconce. The sleek and architectural design features an etched ""spread"" lens that evenly distributes light from the LED bulb. Available in a Texture Black or Texture Bronze in two sizes, this exterior fixture feels very of-the-moment and will instantly elevate any exterior space.