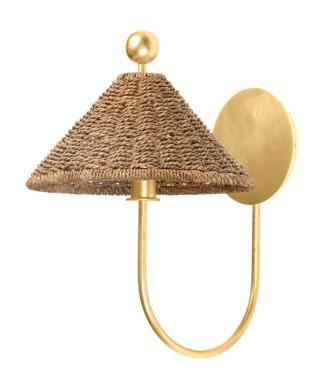

# **LAYTON**

B6414-VGL

A shade of woven Lampakanay grass rests on a sleek, sweeping arm in this modern organic design. The metal orb above the shade complements the circular backplate. Both metal finishes have gorgeous texture