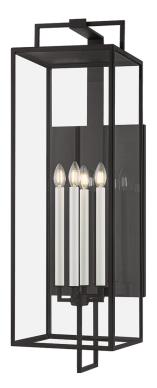

#### B6340-FOR

Designed for the exteriors of large-scale homes, the Beckham sconce takes the form of a classic box lantern with a modern, elongated silhouette. Within the frame, two or four cream candles emit ambient light in all directions. Available in either a Forged Iron or Textured Bronze finish, Beckham blends sleek geometry with old-world charm.