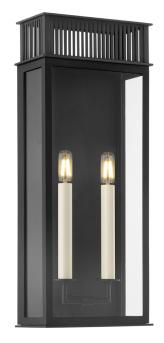

GRIDLEY B6022-TBK

Inspired by vintage gas lanterns, the subtle details of Gridley nod to the past, while the slim box silhouette feels fresh and modern. The vented roof adds a touch of style to the otherwise minimal design, which is finished in Textured Black. Available in three sizes, Gridley complements any outdoor space with timeless simplicity.

## **FINISHES**

TEXTURED BLACK (TBK)

#### DIMENSIONS

Height 22.25" Width/Diameter 9.25" Length " Minimum Height " Maximum Height " Canopy/Backplate 8.50" Hanging Type Weight 10.60lb

# GLASS/SHADES

Material Glass Attachment Finish Clear

# Bulb 1

Quantity 2 Bulb Included No Socket E12 Candelabra Base Wattage 18w Voltage 120 Gem Box Not Required