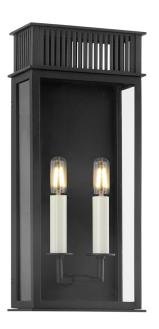

# **GRIDLEY**

#### B6018-TBK

Inspired by vintage gas lanterns, the subtle details of Gridley nod to the past, while the slim box silhouette feels fresh and modern. The vented roof adds a touch of style to the otherwise minimal design, which is finished in Textured Black. Available in three sizes, Gridley complements any outdoor space with timeless simplicity.