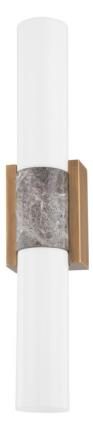

# FREMONT B5023-PBR

A cylindrical opal glossy glass shade with a band of grey marble is held in place by a protracted backplate of Patina Brass making Fremont feel unexpected and sophisticated. This wall sconce has a different yet designer aesthetic that makes it usable and unique at the same time. The two-light sconce can be mounted vertically or horizontally.