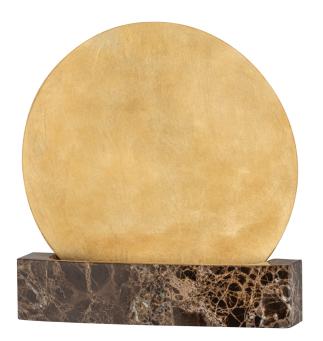

# RUNE B2312-VGL

Ancient meets innovative in the captivating Rune. Resembling the moon, this sconce features a metal disc backplate that dips into a platform of honed Grey Emperador Marble, creating a striking contrast. Its glowing aura and art-driven design is like jewelry for a room.