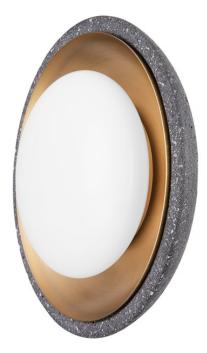

# ROCKLIN B2211-PBR

Rocklin is functional wall art. A Black Lava Stone bowl with a Patina Brass inlay and opal glossy glass globe combine to make a graphic statement that is both organic and chic. The porous lava stone gives the fixture a sense of openness and picks up the light beautifully.