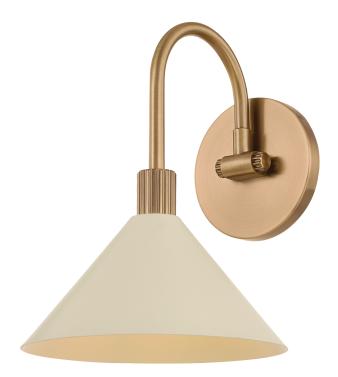

# JOVANI B1809-PBR/SSD

A modern interpretation of Art Deco shapes, the Jovani bath bar features elongated arms and sharply tapered Soft Sand shades. The clean design highlights the connections between elements through pronounced fittings and subtle fluting details. Finished in classic Patina Brass, Jovani is available with 1, 2, or 3 lights.

#### FINISHES

PATINA BRASS AND SOFT SAND (PBR/SSD)

#### DIMENSIONS

Height: 10.25" Width/Diameter: 7.75" Length: " Minimum Height: " Maximum Height: " Canopy/Backplate: 4.75" Hanging Type: Product Weight: 1.8lb