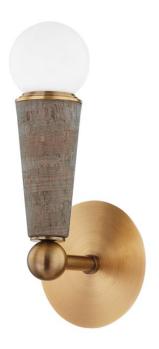

An opal matte globe is perched atop a cylindrical Slate Grey Cork socket cup, giving this sconce a statuesque silhouette and a chic, natural vibe. Sleek Patina Brass accents at the arm, backplate, and in a step-like pattern near the globe complement the natural texture and color of the cork.