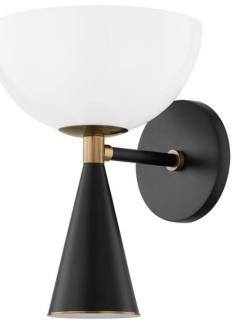

# PAYSON B1511-PBR/SBK

A dome-shaped shade is paired with a slender, conical neck creating a vintage-inspired silhouette that has a minimalist, modern appeal. The clear glass shade is etched on the inside and fills with a soft, gorgeous glow when lit. Pops of Patina Brass contrast beautifully with the Soft Black finish. The wall sconce can be mounted to provide uplight or downlight.

### DIMENSIONS

Height 11.25" Width 8.00" Minimum Height 0.00" Maximum Height 0.00" Canopy/Backplate 4.75" Hanging Type Weight 8.00lb

# **GLASS/SHADES**

Material GLASS Attachment Color CLEAR OUTSIDE ETCHED INSIDE