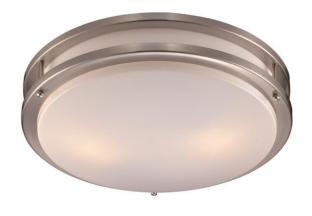

## **Flushmount**

Width (in): 14

Height (in): 3.5

Depth (in):

Glass Type: White Acrylic

Bulb Type: GU24

Number of Bulbs: 2

Wattage: 26

Finish Shown: Brushed Nickel

Available Finishes: Brushed Nickel (BN)

**UL Listed: Damp** 

Country of Origin: China

Material: Metal, Glass, Electrical

Job Name: Job Type: Contact:

Fixture Location: Quantity: Additional Notes: