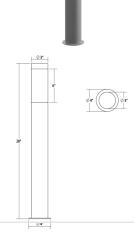

#### **Dimensions**

Height: 28"
Diameter: 3"
Canopy/Backplate/Base: 4"
Size: 28"
Canopy/Backplate/Base Height: 0.25