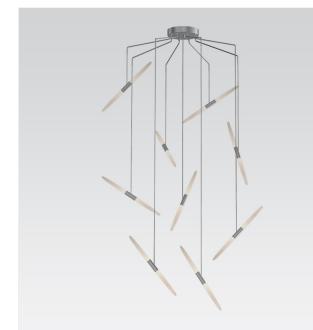

# Ballet LED Chandelier Spec Sheet

SKU: 2894.16-J20

Poised in opposing positions, softly tapered acrylic forms radiate LED illumination. Asymmetrically counterbalanced, these double tapered elements are arranged in a symmetrical cluster to form a dazzling luminous dance of interactivity. Suspended from a single multi-arm canopy or mounted individually to the ceiling in a radial pattern allows for scaling of the diameter of the fixture.

## Dimensions

| Height:                       | 3.25"                |
|-------------------------------|----------------------|
| Diameter:                     | 21.25"               |
| Canopy/Backplate/Base:        | 8"                   |
| Hanging Details:              | 20' Adjustable Cable |
| Shape:                        | Spreader             |
| Size:                         | 9-Light              |
| Canopy/Backplate/Base Height: | 1.5"                 |