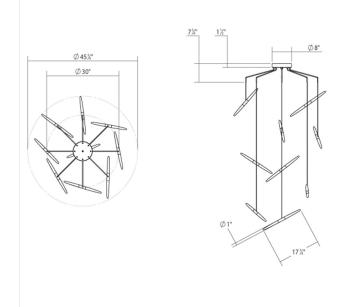

## Dimensions

| Height:                       | 3.25"                |
|-------------------------------|----------------------|
| Diameter:                     | 21.25"               |
| Canopy/Backplate/Base:        | 8"                   |
| Hanging Details:              | 20' Adjustable Cable |
| Shape:                        | Spreader             |
| Size:                         | 9-Light              |
| Canopy/Backplate/Base Height: | 1.5"                 |

#### Installation

| Installation:               | Licensed electrician required |
|-----------------------------|-------------------------------|
| Sloped Ceiling Compatible?: | Not Compatible                |
| Cord Length:                | 20 ft                         |
| Minimum Hanging Height:     | 10.5"                         |
| Maximum Hanging Height:     | 243.25"                       |