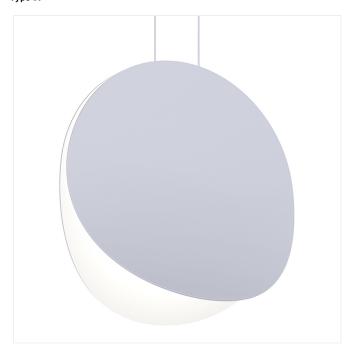

# Malibu Discs LED Pendant Spec Sheet

**SKU:** 1768.18-J20

Flared opposing discs form a sweeping sculptural LED pendant in four diameters. Intended to be hung individually or clustered in an arrangement of multiple sizes. Also available as a <a href="Sconce">Sconce</a>.

#### Shade

Shade Material: **Aluminum** 

#### General Listings

Damp Rated C-ETL-US Certification: Color/Finish: Dove Gray (.18)