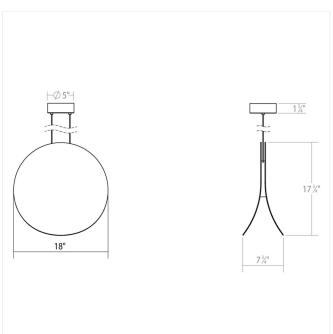

#### **Dimensions**

Height: 18" 7.75" Length: Canopy/Backplate/Base: Hanging Details: 20' Adjustable Cable Canopy/Backplate/Base Height:

#### Installation

Installation: Licensed electrician required Sloped Ceiling Compatible?: Compatible Cord Length: Minimum Hanging Height: 20 ft 19" 258" Maximum Hanging Height: