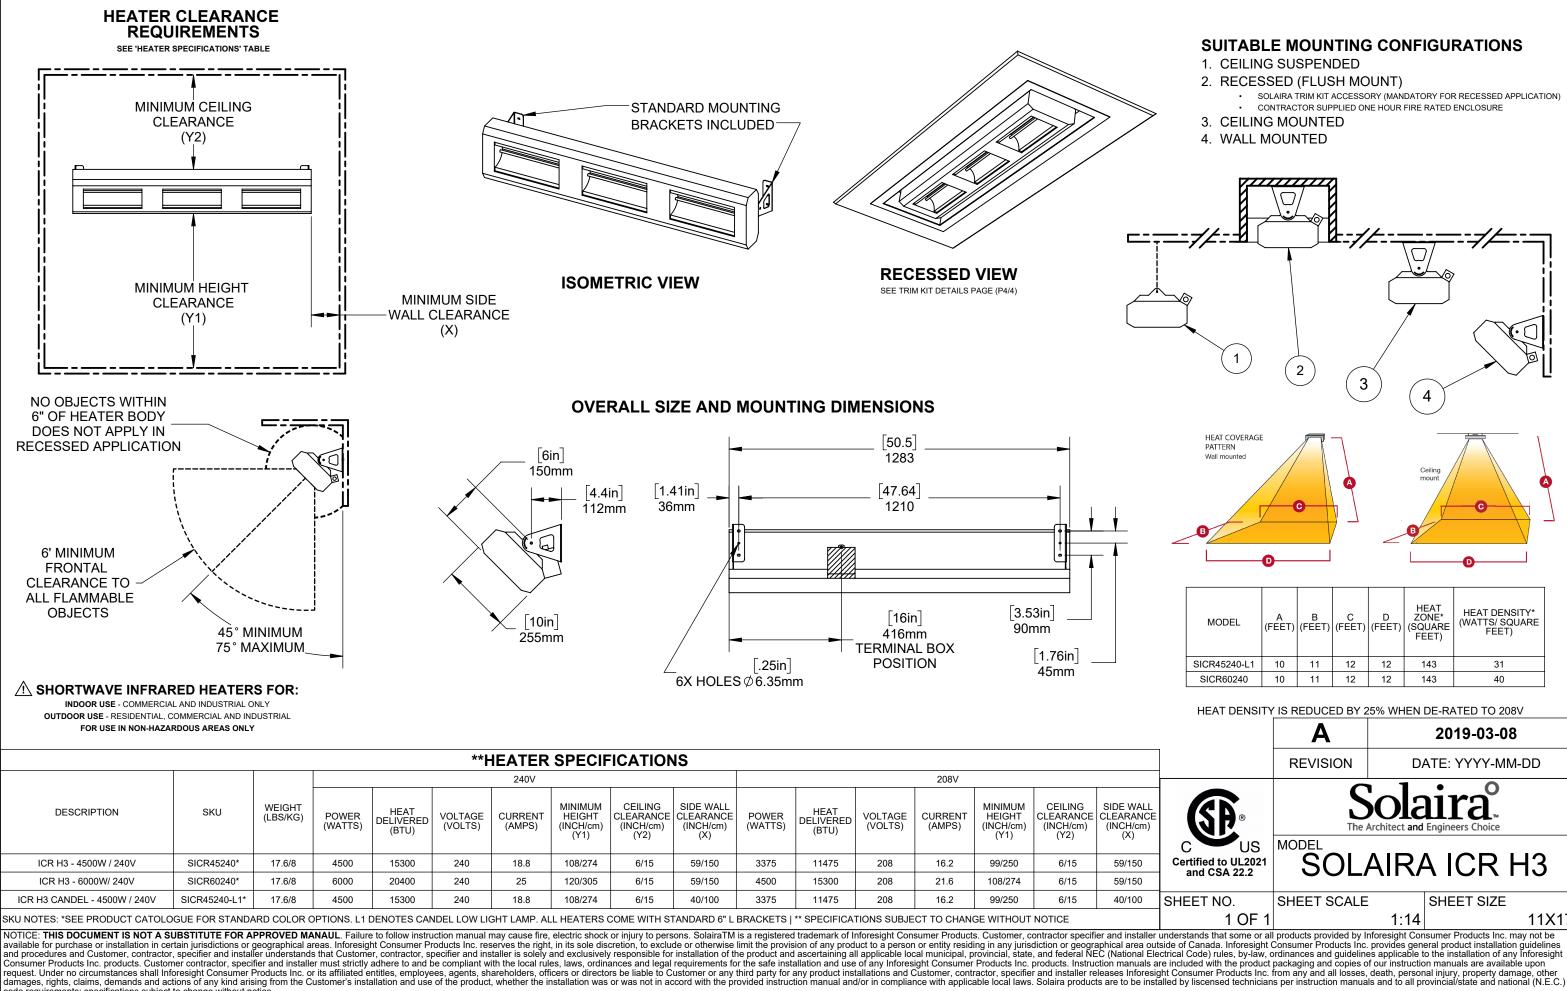

code requirements; specifications subject to change without notice

| MODE      | ĒL    | A<br>(FEET) | B<br>(FEET) | C<br>(FEET) | D<br>(FEET) | HEAT<br>ZONE*<br>(SQUARE<br>FEET) | HEAT DENSITY*<br>(WATTS/ SQUARE<br>FEET) |
|-----------|-------|-------------|-------------|-------------|-------------|-----------------------------------|------------------------------------------|
| SICR452   | 40-L1 | 10          | 11          | 12          | 12          | 143                               | 31                                       |
| SICR60240 |       | 10          | 11          | 12          | 12          | 143                               | 40                                       |