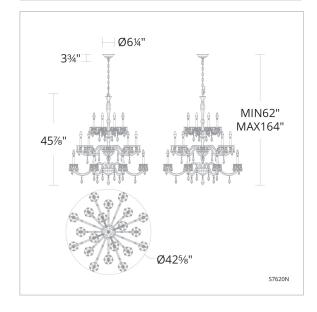

### **LINE DRAWING**

# **SPECIFICATIONS**

Light Source Standards Incandescent UL/cUL

| Model | Finish    | Crystal | # of Lights | Voltage | Height | Width | Length | Weight |
|-------|-----------|---------|-------------|---------|--------|-------|--------|--------|
| S7620 | - 22 - 23 | R       | 20 Light    | 120V    | 45.9"  | 42.6" | 42.6"  | 41lbs  |
|       | - 26 - 48 |         |             |         |        |       |        |        |
|       | - 51 - 76 |         |             |         |        |       |        |        |