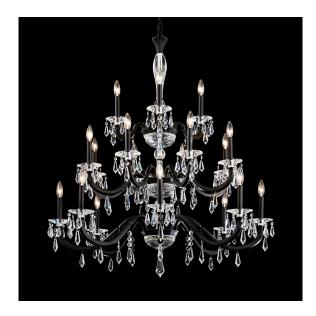

#### **DESCRIPTION**

The Neapolitan style evolved as an Italian subculture with a survivalist instinct. Standing apart from its formal relatives, Napoli distinguishes itself with its substantial armature and minimalist trimmings as a depiction of strength.

# **FEATURES**

- Delicate mouth blown glass column accented by artisan aluminum cast arms
- Uses twenty 60w maximum B10 bulbs (not included)
- Adorned by exclusive Schonbek Radiance icicle crystal
- Available in Schonbek Signature Finishes and Schonbek Premium Finishes
- · Can be mounted on a sloped ceiling.